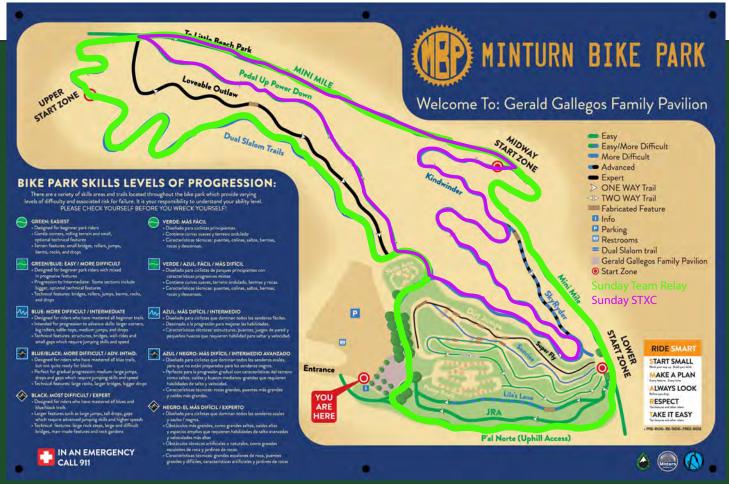

# RAM ROUNDUP

September 24–25, 2022

Minturn Bike Park

### September 24 Races

DS Seeding begins at 11:00 AM in this order:

Men's A, B, Women's A, Men's C, Women's B/C, Juniors, Open Men, Open Women \*Races will begin right after in bracket-style matchups

## September 25 Races STXC Races and Team Relay

STXC Men's C - 8:30 AM Start (15 Min + 2 laps)

STXC Men Cat 3 - 8:30 AM Start (15 Min + 2 laps)

STXC Women's B/C - 9:00 AM Start (15 Min + 2 laps)

STXC Women Cat 2/3 - 9:00 AM Start (15 Min + 2 laps)

STXC Men Cat 2 - 9:30 AM Start (20 Min + 2 laps)

STXC Men's B - 9:30 AM Start (20 Min + 2 laps)

STAC Men 5 D - 7:30 AM Start (20 Min + 2 taps)

STXC Women's Pro/Cat 1 - 10.05 AM start (20 Min + 2 laps)

STXC Women's A - 10:05 AM start (20 Min + 2 laps)

STXC Men's Pro/Cat 1 - 10:40 AM start (20 Min + 2 laps)

STXC Men's A - 10:40 AM start (20 Min + 2 laps)

**TEAM RELAY – Must have 1 female and 1 Male (No more than 4 people)** 

Team Relay C/ Cat 3 - 12:30 PM start (4 Laps)

Team Relay B/ Cat 2 - 1:00 PM Start (4 Laps)

Team Relay A/ Pro/ Cat 1 - 1:30 PM Start (4 Laps)