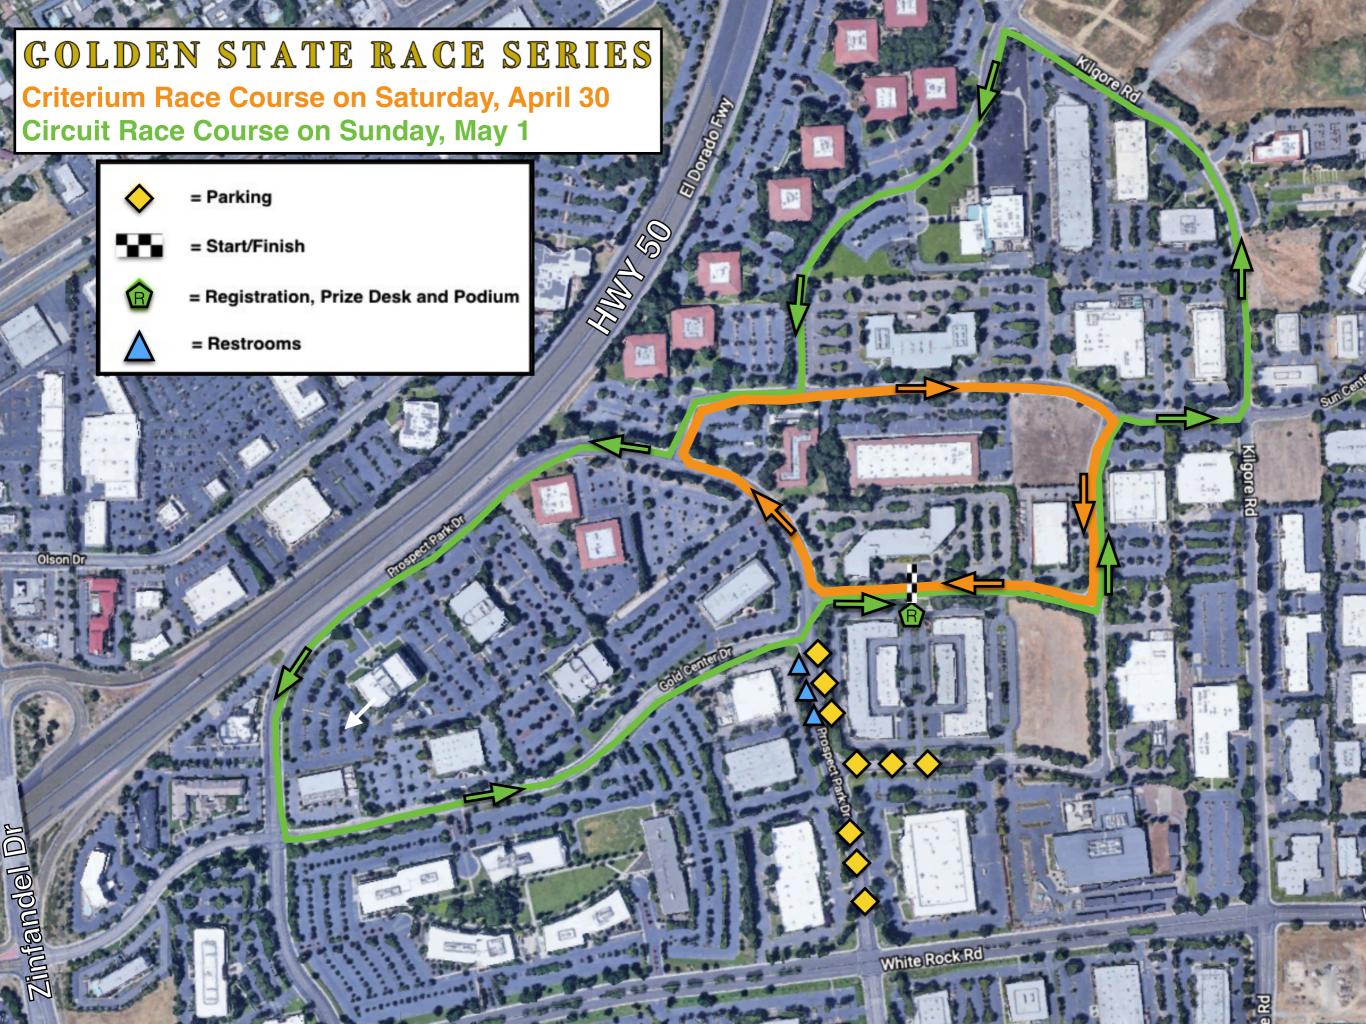

## Criterium on Saturday, April 30 / Circuit Race Sunday, May 1

Race Location: Rancho Cordova, CA

Criterium Course Description: Flat .9 mile course on excellent pavement with 5 rights.

Circuit Course/TTT Description: Flat 2.3 mile course on excellent pavement with 7 rights and 4 lefts.

Locations: REG & Start/Finish = 11000 Cobblerock Drive, Rancho Cordova CA

**Prize Details:** All Prizes will be awarded as cash. In addition to the cash prizes, primes will be awarded in the form of various cycling products, and other merchandise.